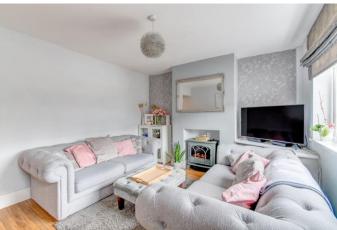

The ground floor of the accommodation comprises: a spacious lounge that leads pleasantly through to a generous dining room which gives access to the staircase, the modern kitchen offering a sink, gas hob/oven as well as space/plumbing for freestanding appliances.

#### **Details:**

**Lounge** 11' x 12'6" (3.35m x 3.8m) Both max

**Dining Room** 12' x 12'6" (3.66m x 3.8m) Both max

**Kitchen** 21'10" x 5'9" (6.65m x 1.75m) Both max

Landing

**Bedroom two** 12' x 12'6" (3.66m x 3.8m) Both max