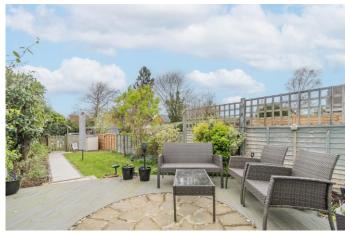

The second floor of the house is bedroom one, a double within the roof that features a skylight window and space for potential freestanding furniture.

To the rear is a versatile garden with an initial decking area, with a stepped down path that leads up the garden space through the central lawn of the garden. This garden gives rear-access to the property's rear parking and has planted and fenced boundaries.