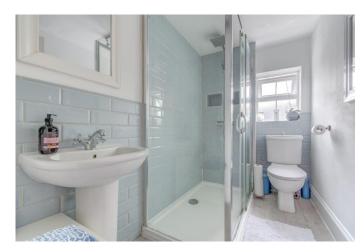

The first-floor landing establishes: bedroom two presents a generous double with potential space for wardrobes, bedroom three is a comfortable single also offering potential space for storage. The shower room of the house offers a mixer shower, wash basin and WC.

**Bedroom three** 8'6" x 7'3" (2.6m x 2.2m) Both max

**Shower Room** 8'6" x 4'10" (2.6m x 1.47m) Both max

**Bedroom one** 13'9" x 12'6" (4.2m x 3.8m) Both max

 $\ensuremath{\mathsf{EPC}}$  Rating: To be confirmed