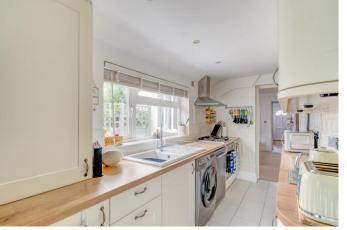

The ground floor of the accommodation comprises: a spacious lounge that leads pleasantly through to a generous dining room which gives access to the staircase, the modern kitchen offering a sink, gas hob/oven as well as space/plumbing for freestanding appliances.

#### **Details:**

**Lounge** 11' x 12'6" (3.35m x 3.8m) Both max

**Dining Room** 12' x 12'6" (3.66m x 3.8m) Both max

**Kitchen** 21'10" x 5'9" (6.65m x 1.75m) Both max

Landing

**Bedroom two** 12' x 12'6" (3.66m x 3.8m) Both max