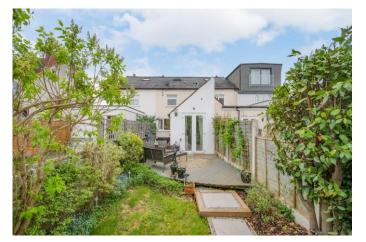

The second floor of the house is bedroom one, a double within the roof that features a skylight window and space for potential freestanding furniture.

To the rear is a versatile garden with an initial decking area, with a stepped down path that leads up the garden space through the central lawn of the garden. This garden gives rear-access to the property's rear parking and has planted and fenced boundaries.