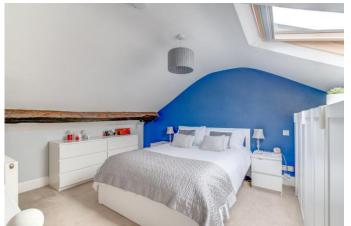

The second floor of the house is bedroom one, a double within the roof that features a skylight window and space for potential freestanding furniture.

To the rear is a versatile garden with an initial decking area, with a stepped down path that leads up the garden space through the central lawn of the garden. This garden gives rear-access to the property's rear parking and has planted and fenced boundaries.

**Bedroom three** 8'6" x 7'3" (2.6m x 2.2m) Both max

**Shower Room** 8'6" x 4'10" (2.6m x 1.47m) Both max

**Bedroom one** 13'9" x 12'6" (4.2m x 3.8m) Both max

 $\ensuremath{\mathsf{EPC}}$  Rating: To be confirmed