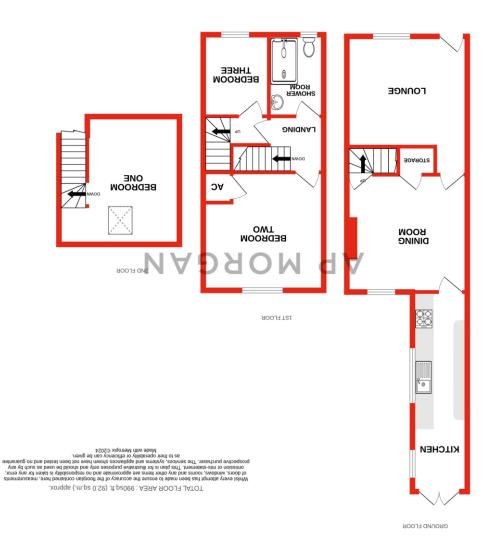

The ground floor of the accommodation comprises: a spacious lounge that leads pleasantly through to a generous dining room which gives access to the staircase, the modern kitchen offering a sink, gas hob/oven as well as space/plumbing for freestanding appliances.

The first-floor landing establishes: bedroom two presents a generous double with potential space for wardrobes, bedroom three is a comfortable single also offering potential space for storage. The shower room of the house offers a mixer shower, wash basin and WC.

The second floor of the house is bedroom one, a double within the roof that features a skylight window and space for potential freestanding furniture.

To the rear is a versatile garden with an initial decking area, with a stepped down path that leads up the garden space through the central lawn of the garden. This garden gives rear-access to the property's rear parking and has planted and fenced boundaries.

#### **Details:**

**Lounge** 11' x 12'6" (3.35m x 3.8m) Both max

**Dining Room** 12' x 12'6" (3.66m x 3.8m) Both max

**Kitchen** 21'10" x 5'9" (6.65m x 1.75m) Both max

Landing

**Bedroom two** 12' x 12'6" (3.66m x 3.8m) Both max

**Bedroom three** 8'6" x 7'3" (2.6m x 2.2m) Both max

**Shower Room** 8'6" x 4'10" (2.6m x 1.47m) Both max

**Bedroom one** 13'9" x 12'6" (4.2m x 3.8m) Both max

 $\ensuremath{\mathsf{EPC}}$  Rating: To be confirmed