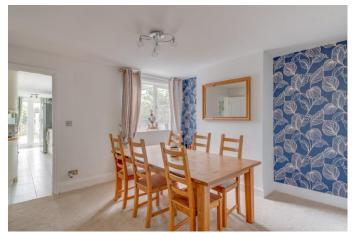

The ground floor of the accommodation comprises: a spacious lounge that leads pleasantly through to a generous dining room which gives access to the staircase, the modern kitchen offering a sink, gas hob/oven as well as space/plumbing for freestanding appliances.

#### **Details:**

**Lounge** 11' x 12'6" (3.35m x 3.8m) Both max

**Dining Room** 12' x 12'6" (3.66m x 3.8m) Both max

**Kitchen** 21'10" x 5'9" (6.65m x 1.75m) Both max

Landing

**Bedroom two** 12' x 12'6" (3.66m x 3.8m) Both max