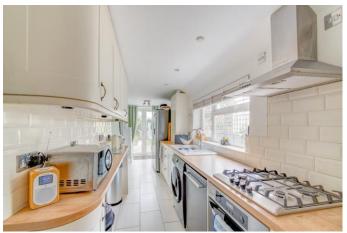

The ground floor of the accommodation comprises: a spacious lounge that leads pleasantly through to a generous dining room which gives access to the staircase, the modern kitchen offering a sink, gas hob/oven as well as space/plumbing for freestanding appliances.

#### **Details:**

**Lounge** 11' x 12'6" (3.35m x 3.8m) Both max

**Dining Room** 12' x 12'6" (3.66m x 3.8m) Both max

**Kitchen** 21'10" x 5'9" (6.65m x 1.75m) Both max

Landing

**Bedroom two** 12' x 12'6" (3.66m x 3.8m) Both max