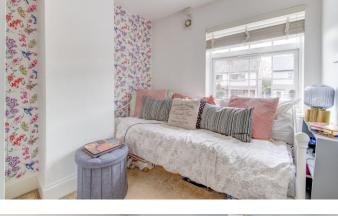

The first-floor landing establishes: bedroom two presents a generous double with potential space for wardrobes, bedroom three is a comfortable single also offering potential space for storage. The shower room of the house offers a mixer shower, wash basin and WC.

**Bedroom three** 8'6" x 7'3" (2.6m x 2.2m) Both max

**Shower Room** 8'6" x 4'10" (2.6m x 1.47m) Both max

**Bedroom one** 13'9" x 12'6" (4.2m x 3.8m) Both max

 $\ensuremath{\mathsf{EPC}}$  Rating: To be confirmed