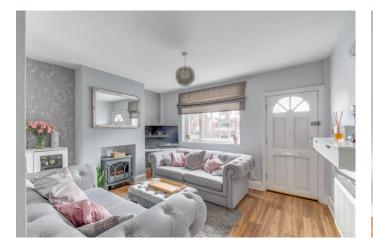

The ground floor of the accommodation comprises: a spacious lounge that leads pleasantly through to a generous dining room which gives access to the staircase, the modern kitchen offering a sink, gas hob/oven as well as space/plumbing for freestanding appliances.

#### **Details:**

**Lounge** 11' x 12'6" (3.35m x 3.8m) Both max

**Dining Room** 12' x 12'6" (3.66m x 3.8m) Both max

**Kitchen** 21'10" x 5'9" (6.65m x 1.75m) Both max

Landing

**Bedroom two** 12' x 12'6" (3.66m x 3.8m) Both max