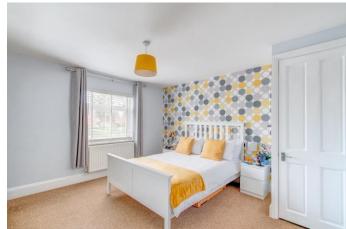

The first-floor landing establishes: bedroom two presents a generous double with potential space for wardrobes, bedroom three is a comfortable single also offering potential space for storage. The shower room of the house offers a mixer shower, wash basin and WC.

The second floor of the house is bedroom one, a double within the roof that features a skylight window and space for potential freestanding furniture.

To the rear is a versatile garden with an initial decking area, with a stepped down path that leads up the garden space through the central lawn of the garden. This garden gives rear-access to the property's rear parking and has planted and fenced boundaries.

#### **Details:**

**Lounge** 11' x 12'6" (3.35m x 3.8m) Both max

**Dining Room** 12' x 12'6" (3.66m x 3.8m) Both max

**Kitchen** 21'10" x 5'9" (6.65m x 1.75m) Both max

Landing

**Bedroom two** 12' x 12'6" (3.66m x 3.8m) Both max

**Bedroom three** 8'6" x 7'3" (2.6m x 2.2m) Both max

**Shower Room** 8'6" x 4'10" (2.6m x 1.47m) Both max

**Bedroom one** 13'9" x 12'6" (4.2m x 3.8m) Both max

 $\ensuremath{\mathsf{EPC}}$  Rating: To be confirmed