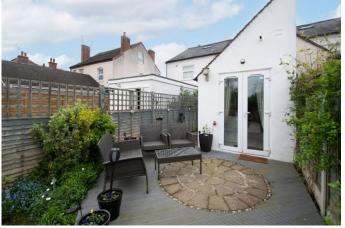

The second floor of the house is bedroom one, a double within the roof that features a skylight window and space for potential freestanding furniture.

To the rear is a versatile garden with an initial decking area, with a stepped down path that leads up the garden space through the central lawn of the garden. This garden gives rear-access to the property's rear parking and has planted and fenced boundaries.